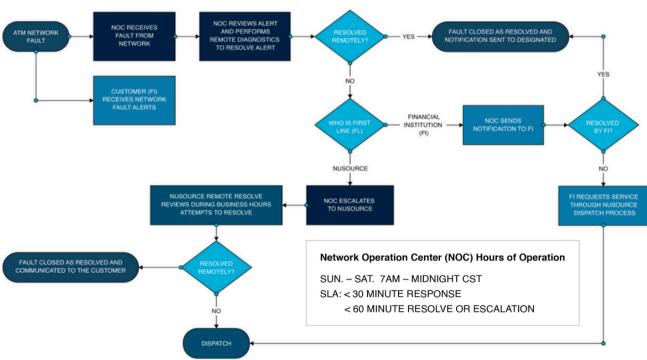

Available.**

- Minimize the cost of maintenance staff and technicians
- ✓ Increase ATM/ITM uptime
- Protect customers



### **Patch Management**

Patch Management maintains your PCI-DSS compliance with quarterly Microsoft security patches.



#### **Electronic Journaling**

Your electronic journals are uploaded automatically so that you can view, download, and run reports - all from the dashboard, in real time.



#### **Remote Diagnostic**

Remote Diagnostic allows operational issues to be diagnosed and repaired remotely.



#### **Marketing Screens**

Do you have a special advertisement or branding you'd like to see included on our ATM/ ITM screens? These custom advertisements you create can be manage remotely on any or all of your machines.

### **NuView Network Alert Process Flow**